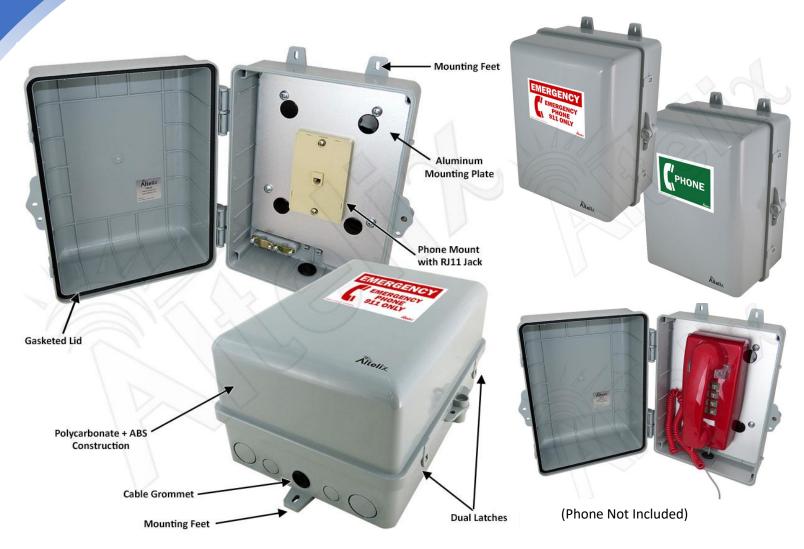

# **Features**

- Aluminum Mounting Plate with Wall Mount RJ11 Telephone Jack
- Available with either Service or Emergency Phone Labels
- Extra Deep Door for Telephones up to 5.5 Inches in Height
- Water Resistant Enclosure Design with Gasketed Lid
- NEMA Type 4, 4X / IP66 Rated
- Integral Mounting Feet
- Weatherproof and UV Stable Durable PC+ABS Polycarbonate / ABS Blend Construction
- Includes Cable Grommets and Wall Mounting Hardware
- Optional Pole Mounting Kit Available

## **Description**

The **Altelix TBP12** Weatherproof Phone Enclosure is ideal for deploying service and emergency telephones in outdoor locations and harsh environments such as in schools, on pool decks, golf courses, loading docks, public buildings and commercial properties.

Inside features an aluminum mounting plate with a standard RJ11 telephone wall mount jack. The extra deep door of this enclosure can accommodate telephones up to 5.5 inches in height. A cable grommet is provided on the bottom of the enclosure for the telephone wire.

### Mounting

Integrated mounting feet simplify installation. For enhanced security, this enclosure can also be mounted using internal mounting points (drilling required) and included hardware. An optional pole mount kit is also available.

#### Labels

The TBP12 is available with either a red and white Emergency Phone label or a green and white Service Phone label. Applied to the enclosure door, these labels are weatherproof and UV resistant.