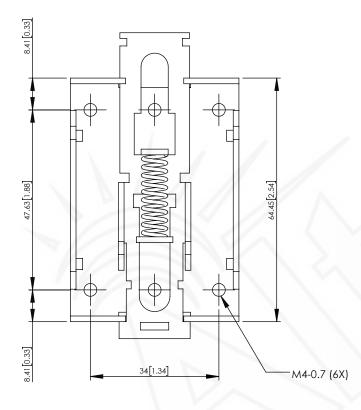

UNLESS OTHERWISE SPECIFIED:
DIMENSIONS ARE IN MILLIMETERS.
DIMENSIONS IN [ ] ARE IN INCHES AND
ARE FOR CUSTOMER REFERENCE ONLY.

TOLERANCES FOR MILLIMETERS:

TOLERANCES FOR MILLIMETERS: 0.5-8mm ± 0.20mm 8-30mm ± 0.40mm 30-120mm ± 0.50mm

APPROVED

| DIN RAIL CLIP       |               |  |  |  |
|---------------------|---------------|--|--|--|
| FOR SSR TYPE RELAYS |               |  |  |  |
| BER                 | DCL35-SSR     |  |  |  |
| NUMBER              | DRW-DCL35-SSR |  |  |  |