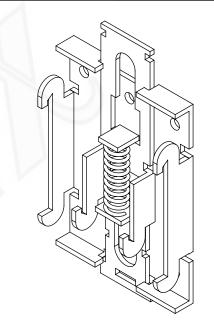

APPROVED

| DIN RAIL CLIP       |               |  |  |  |
|---------------------|---------------|--|--|--|
| FOR SSR TYPE RELAYS |               |  |  |  |
| BER                 | DCL35-SSR     |  |  |  |
| NUMBER              | DRW-DCL35-SSR |  |  |  |