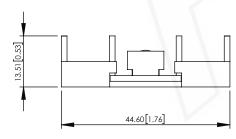

UNLESS OTHERWISE SPECIFIED:
DIMENSIONS ARE IN MILLIMETERS.
DIMENSIONS IN [ ] ARE IN INCHES AND
ARE FOR CUSTOMER REFERENCE ONLY.

TOLERANCES FOR MILLIMETERS:

TOLERANCES FOR MILLIMETERS: 0.5-8mm ± 0.20mm 8-30mm ± 0.40mm 30-120mm ± 0.50mm

APPROVED

| DIN RAIL CLIP       |               |  |  |  |
|---------------------|---------------|--|--|--|
| FOR SSR TYPE RELAYS |               |  |  |  |
| BER                 | DCL35-SSR     |  |  |  |
| NUMBER              | DRW-DCL35-SSR |  |  |  |