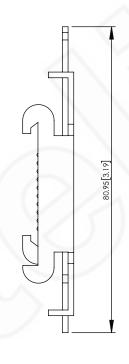

UNLESS OTHERWISE SPECIFIED:
DIMENSIONS ARE IN MILLIMETERS.
DIMENSIONS IN [ ] ARE IN INCHES AND
ARE FOR CUSTOMER REFERENCE ONLY.

TOLERANCES FOR MILLIMETERS:

TOLERANCES FOR MILLIMETERS: 0.5-8mm ± 0.20mm 8-30mm ± 0.40mm 30-120mm ± 0.50mm

APPROVED

| DIN RAIL CLIP       |               |  |  |  |
|---------------------|---------------|--|--|--|
| FOR SSR TYPE RELAYS |               |  |  |  |
| BER                 | DCL35-SSR     |  |  |  |
| NUMBER              | DRW-DCL35-SSR |  |  |  |