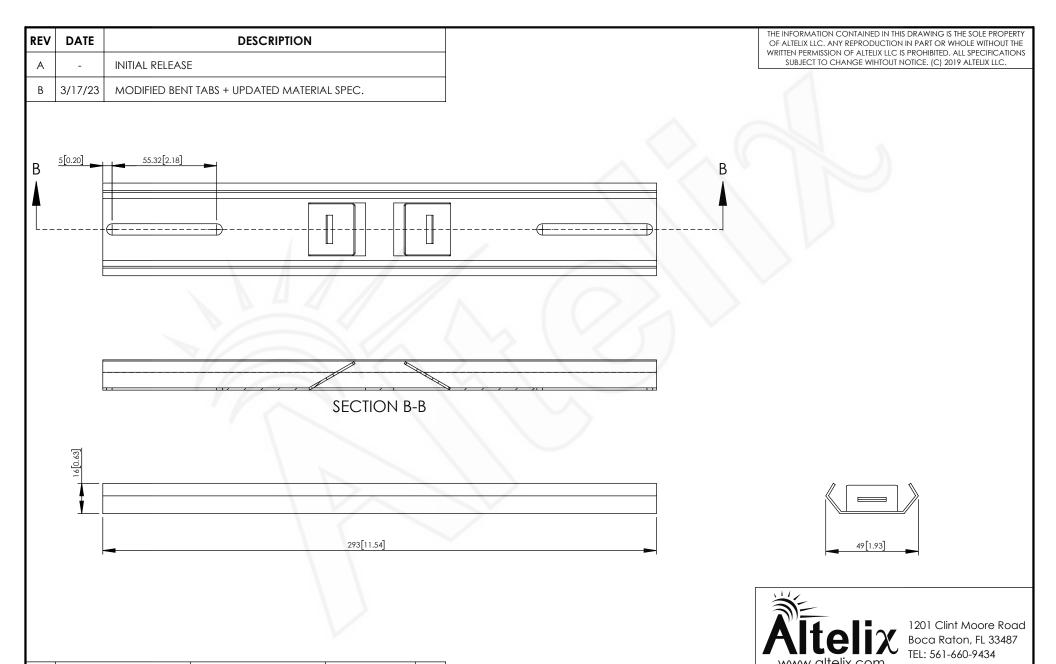

| NO. | DESCRIPTION | MATERIAL                          | FINISH     | QTY. |                                                                      |               |                    |          | PART DESCRIPTION     |                 |        |              |  |
|-----|-------------|-----------------------------------|------------|------|----------------------------------------------------------------------|---------------|--------------------|----------|----------------------|-----------------|--------|--------------|--|
| 8   | -           | -                                 | -          | _    | UNLESS OTHERWISE SPECIFIED:                                          |               |                    |          | NMKQ-293             |                 |        |              |  |
| 7   | -           | -                                 | -          | _    | DIMENSIONS ARE IN MILLIMETERS.                                       |               |                    | 1        | BRACKET              |                 |        |              |  |
| 6   | -           | -                                 | -          | _    | DIMENSIONS IN [ ] ARE IN INCHES AND ARE FOR CUSTOMER REFERENCE ONLY. | TASK          | NAME               | DATE     |                      |                 |        |              |  |
| 5   | -           | -                                 | -          | _    | ARE FOR CUSTOMER REFERENCE ONLY.                                     | DRAWN BY      | E MENDOZA 02/1//02 |          | PART NUMBER NMKQ-293 |                 |        | VO 202       |  |
| 4   | -           | _                                 | -          | _    | TOLERANCES FOR MILLIMETERS:                                          | DRAWINDI      | E. MENDOZA         | 03/16/23 | PART NUMBER NAME     |                 | NQ-293 |              |  |
| 3   | -           | -                                 | -          | -    | 0.5-8mm ± 0.20mm                                                     | CHECKED       | N.C.               | -        | DRAWING NUMB         | NUMBER NMKQ-293 |        |              |  |
| 2   | -           | -                                 | -          | -    | 8-30mm ± 0.40mm                                                      | * DDD 0 \ (ED |                    |          | COALE: 10            | DEV.            | _      | CHEET 1 OF 1 |  |
| 1   | MOUNT POLE  | 304 STAINLESS STEEL (1 2mm Thick) | WIDE BDUSH |      | 30-120mm ± 0.50mm                                                    | APPROVED      | -                  | -        | SCALE: 1:2           | REV:            | В      | SHEET 1 OF 1 |  |