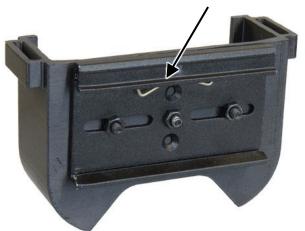

### **DIN Rail Mounting Clip**

To install, using the supplied hardware attach the DIN rail mounting clip to the back of the BMP-APV1-DIN as shown.

Once the BMP-APV1-DIN is mounted to a DIN rail, insert the Apple TV into the cradle as shown.