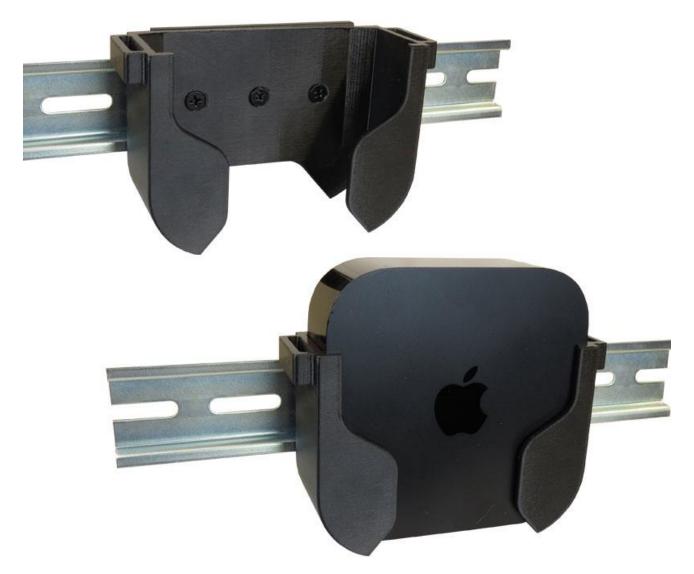

#### **BMP-APV1-DIN Installation Guide**

The BMP-APV1-DIN is designed to mount directly to a 35mm Top Hat DIN rail using the supplied DIN rail mounting clip.

### **DIN Rail Mounting Clip**

To install, using the supplied hardware attach the DIN rail mounting clip to the back of the BMP-APV1-DIN as shown.

Once the BMP-APV1-DIN is mounted to a DIN rail, insert the Apple TV into the cradle as shown.