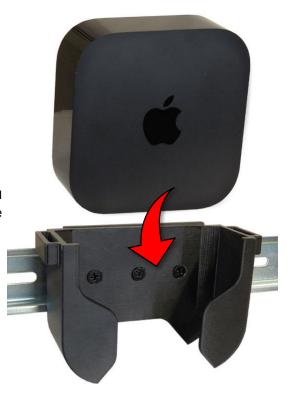

### **DIN Rail Mounting Clip**

To install, using the supplied hardware attach the DIN rail mounting clip to the back of the BMP-APV1-DIN as shown.

Once the BMP-APV1-DIN is mounted to a DIN rail, insert the Apple TV into the cradle as shown.