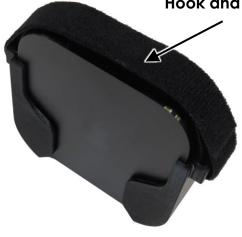

#### **Hook and Loop Strap**

(Optional Step) For installations subject to vibrations, an optional hook and loop strap is provided to secure the Apple TV in the mounting cradle.

Note: 35mm Top Hat DIN rail not included.