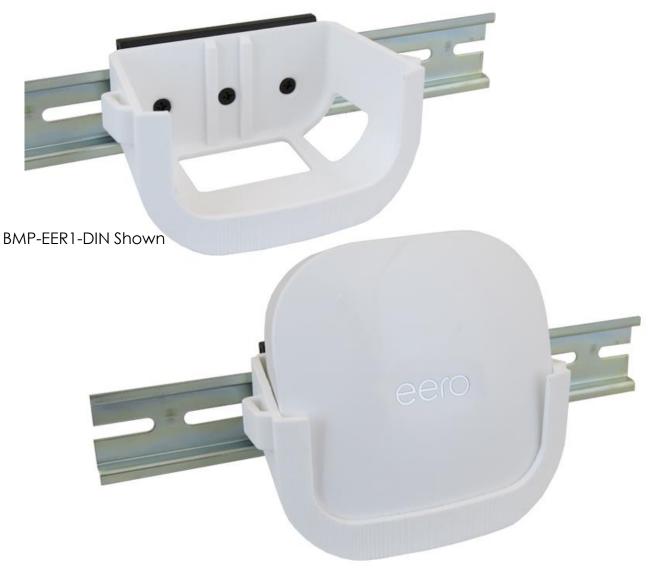

## BMP-EER1-DIN & BMP-EER3-DIN Installation Guide

The BMP-EER1-DIN and BMP-EER3-DIN are designed to mount directly to a 35mm Top Hat DIN rail using the supplied DIN rail mounting clip.

To install, using the supplied hardware attach the DIN rail mounting clip to the back of the mount as shown.

eero

Once mounted to a DIN rail, insert the eero device into the cradle as shown.

BMP-EER1-DIN Shown

Hook and Loop Strap

(Optional Step) For additional security and installations subject to vibrations, an optional hook and loop strap is provided to secure the eero device in the mounting cradle.