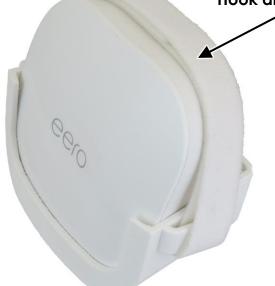

eero

Once mounted to a DIN rail, insert the eero device into the cradle as shown.

BMP-EER1-DIN Shown

Hook and Loop Strap

(Optional Step) For additional security and installations subject to vibrations, an optional hook and loop strap is provided to secure the eero device in the mounting cradle.