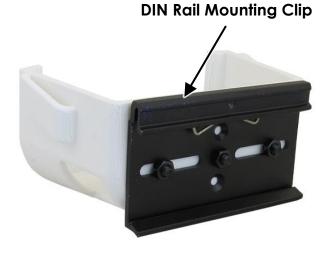

## BMP-EER1-DIN & BMP-EER3-DIN Installation Guide

The BMP-EER1-DIN and BMP-EER3-DIN are designed to mount directly to a 35mm Top Hat DIN rail using the supplied DIN rail mounting clip.

To install, using the supplied hardware attach the DIN rail mounting clip to the back of the mount as shown.