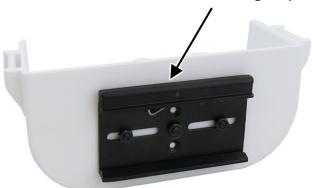

## **DIN Rail Mounting Clip**

To install, using the supplied hardware attach the DIN rail mounting clip to the back of the BMP-EER2-DIN as shown.

Once the BMP-EER2-DIN is mounted to a DIN rail, insert the eero Pro 6 into the cradle as shown.