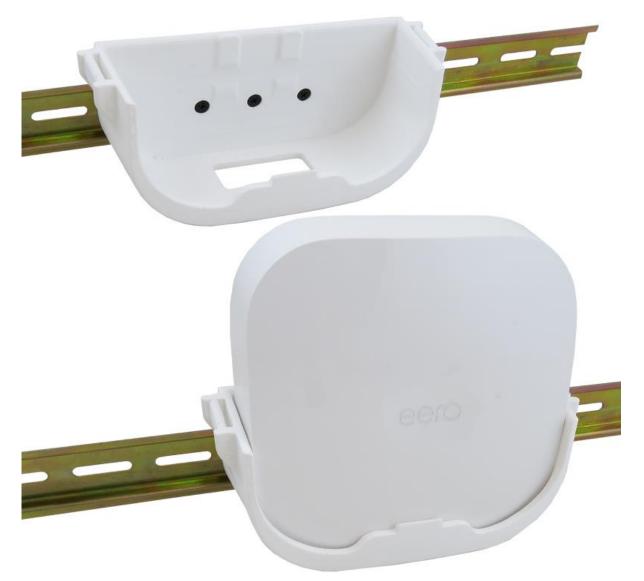

#### **BMP-EER2-DIN Installation Guide**

The BMP-EER2-DIN is designed to mount directly to a 35mm Top Hat DIN rail using the supplied DIN rail mounting clip.

## **DIN Rail Mounting Clip**

To install, using the supplied hardware attach the DIN rail mounting clip to the back of the BMP-EER2-DIN as shown.

Once the BMP-EER2-DIN is mounted to a DIN rail, insert the eero Pro 6 into the cradle as shown.