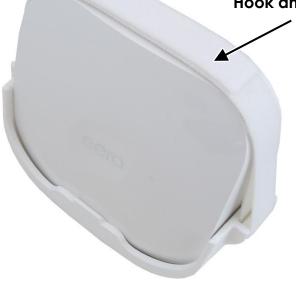

### **Hook and Loop Strap**

(Optional Step) For installations subject to vibrations, an optional hook and loop strap is provided to secure the eero Pro 6 in the mounting cradle.

Note: 35mm Top Hat DIN rail not included.