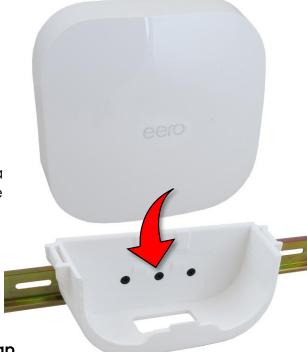

## **DIN Rail Mounting Clip**

To install, using the supplied hardware attach the DIN rail mounting clip to the back of the BMP-EER2-DIN as shown.

Once the BMP-EER2-DIN is mounted to a DIN rail, insert the eero Pro 6 into the cradle as shown.