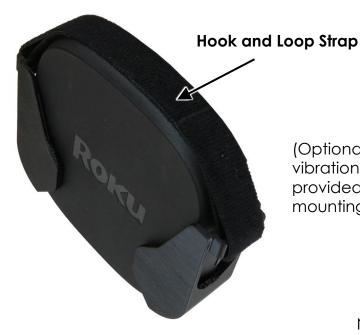

(Optional Step) For installations subject to vibrations, an optional hook and loop strap is provided to secure the Roku Ultra in the mounting cradle.

Note: 35mm Top Hat DIN rail not included.