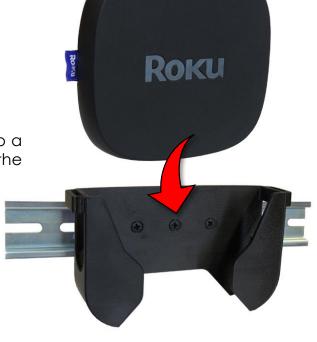

## **DIN Rail Mounting Clip**

To install, using the supplied hardware attach the DIN rail mounting clip to the back of the BMP-RKU1-DIN as shown.

Once the BMP-RKU1-DIN is mounted to a DIN rail, insert the Roku Ultra into the cradle as shown.