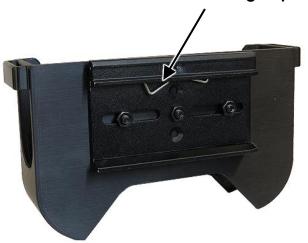

## **DIN Rail Mounting Clip**

To install, using the supplied hardware attach the DIN rail mounting clip to the back of the BMP-RKU1-DIN as shown.

Once the BMP-RKU1-DIN is mounted to a DIN rail, insert the Roku Ultra into the cradle as shown.