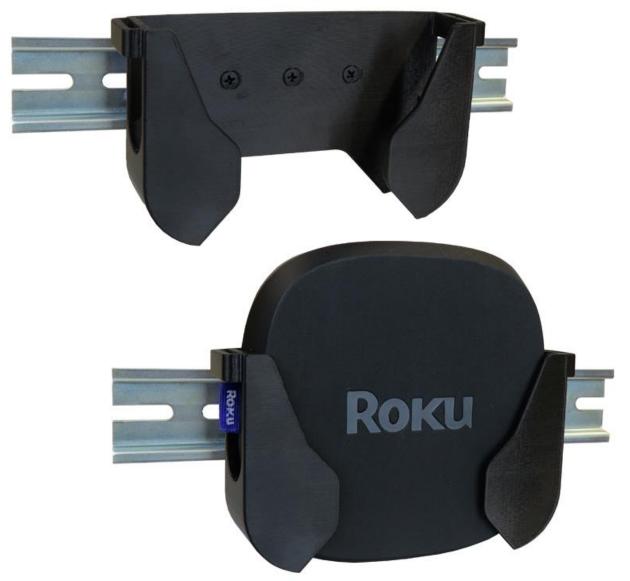

## **BMP-RKU1-DIN Installation Guide**

The BMP-RKU1-DIN is designed to mount directly to a 35mm Top Hat DIN rail using the supplied DIN rail mounting clip.

## **DIN Rail Mounting Clip**

To install, using the supplied hardware attach the DIN rail mounting clip to the back of the BMP-RKU1-DIN as shown.

Once the BMP-RKU1-DIN is mounted to a DIN rail, insert the Roku Ultra into the cradle as shown.