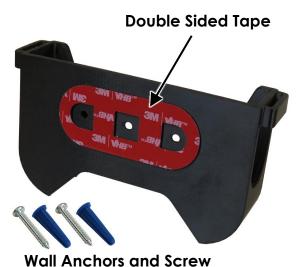

Hook and Loop Strap

To use the included double-sided tape, firmly attach to the rear of the BMP-RKU1 as shown.

For wall mounting use the drill template below.

(Optional Step) For installations subject to vibrations, an optional hook and loop strap is provided to secure the Roku in the mounting cradle.

Installation Note: If attaching to surfaces such as glass, mirror and tile, be sure to clean surfaces first with alcohol wipes or glass cleaner

in the desired Place template the mounting location and mark the holes. Follow all applicable safety precautions when drilling. If necessary, drill pilot holes where you made your mark. If you will be using the wall anchors provided with your enclosure drill 3/16 inch holes. If you will be using the screws directly, drill 3/32 inch holes.