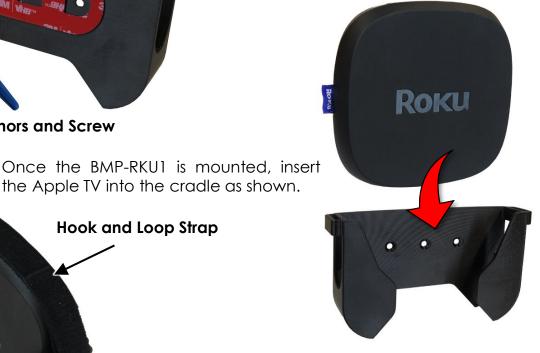

Hook and Loop Strap

To use the included double-sided tape, firmly attach to the rear of the BMP-RKU1 as shown.

For wall mounting use the drill template below.

(Optional Step) For installations subject to vibrations, an optional hook and loop strap is provided to secure the Roku in the mounting cradle.