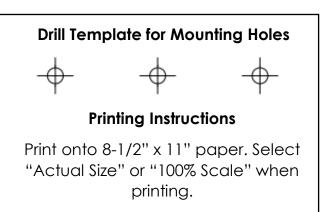

Installation Note: If attaching to surfaces such as glass, mirror and tile, be sure to clean surfaces first with alcohol wipes or glass cleaner

in the desired Place template the mounting location and mark the holes. Follow all applicable safety precautions when drilling. If necessary, drill pilot holes where you made your mark. If you will be using the wall anchors provided with your enclosure drill 3/16 inch holes. If you will be using the screws directly, drill 3/32 inch holes.