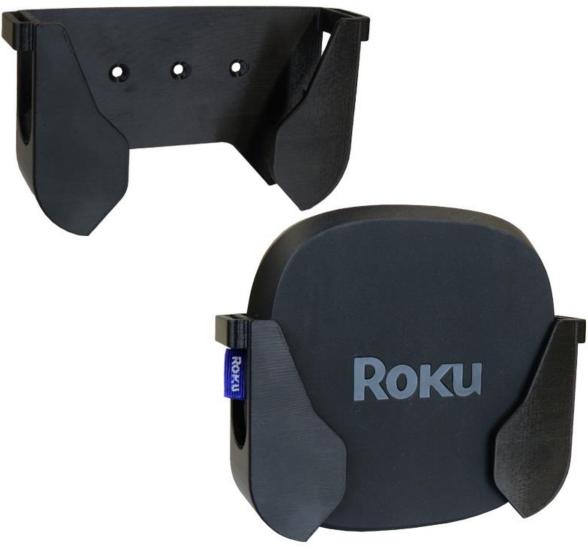

## **BMP-RKU1** Installation Guide

The BMP-RKU1 can be mounted either directly to the back of a television or inside a media cabinet using the included double-sided tape. For wall mounting, wall anchors and screws are also provided.

Hook and Loop Strap

To use the included double-sided tape, firmly attach to the rear of the BMP-RKU1 as shown.

For wall mounting use the drill template below.

(Optional Step) For installations subject to vibrations, an optional hook and loop strap is provided to secure the Roku in the mounting cradle.