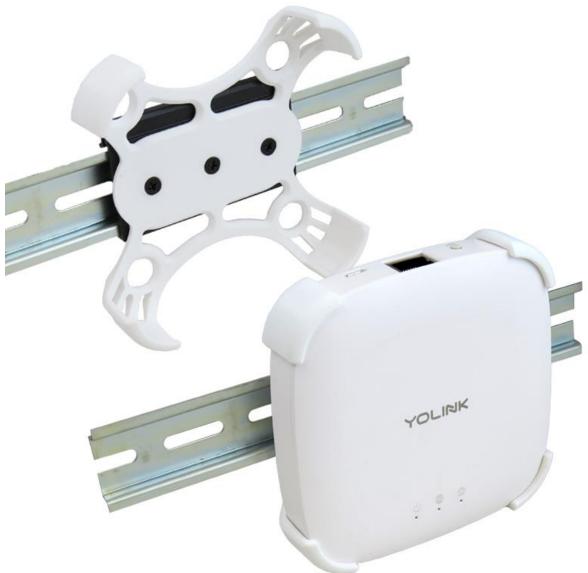

## **Installation Guide**

**Product Note:** The YoLink® Hub is currently available in two sizes. This mount is specifically designed for the YoLink® Hub measuring **4.33" x 4.33"** square. It will not work with the smaller YoLink® Hub which measures **3.38" x 3.38"** square. Please check the size of your YoLink® Hub before ordering to insure proper fit.

## **BMP-YLK1-DIN Installation Guide**

The BMP-YLK1-DIN is designed to mount directly to a 35mm Top Hat DIN rail using the supplied DIN rail mounting clip.

Note: 35mm Top Hat DIN rail not included.