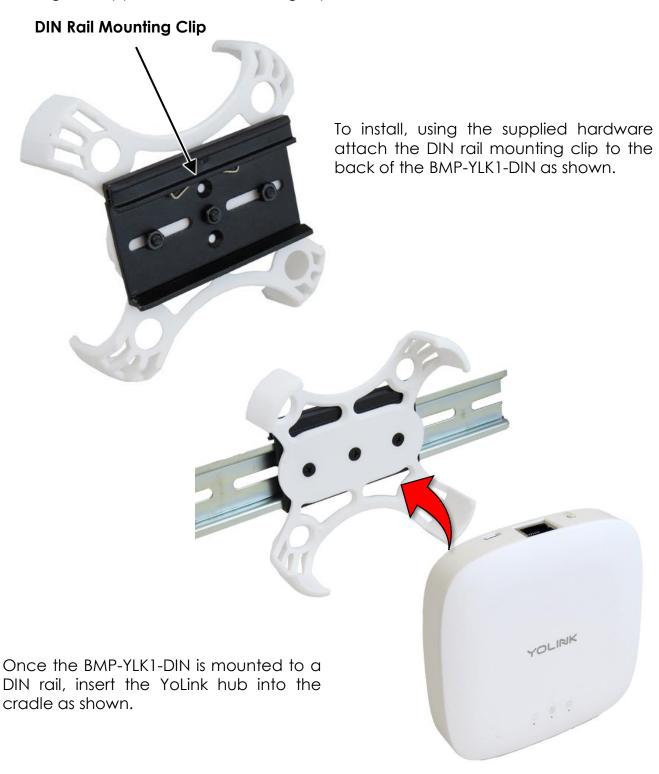

## **BMP-YLK1-DIN Installation Guide**

The BMP-YLK1-DIN is designed to mount directly to a 35mm Top Hat DIN rail using the supplied DIN rail mounting clip.

Note: 35mm Top Hat DIN rail not included.