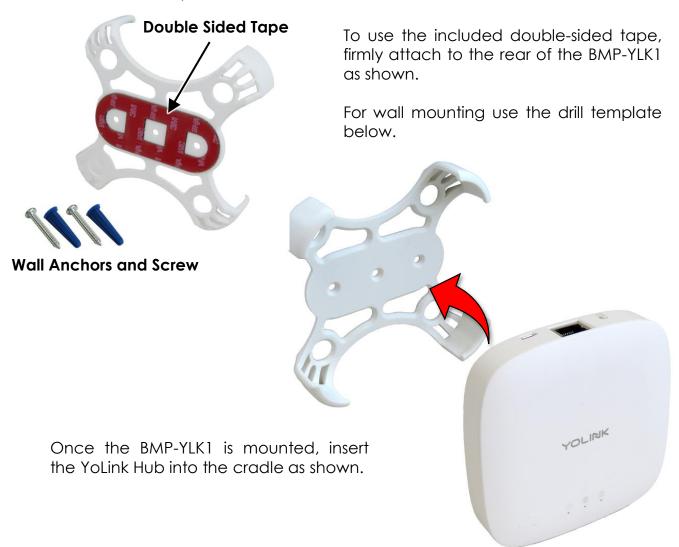

#### **BMP-YLK1** Installation Guide

The BMP-YLK1 can be directly mounted to the inside of a network equipment cabinet using the included double-sided tape. For wall mounting, wall anchors and screws are also provided.

**Installation Note:** If attaching to surfaces such as glass, mirror and tile, be sure to clean surfaces first with alcohol wipes or glass cleaner

Place the template in the desired mounting location and mark the holes. Follow all applicable safety precautions when drilling. If necessary, drill pilot holes where you made your mark. If you will be using the wall anchors provided with your enclosure drill 3/16 inch holes. If you will be using the screws directly, drill 3/32 inch holes.