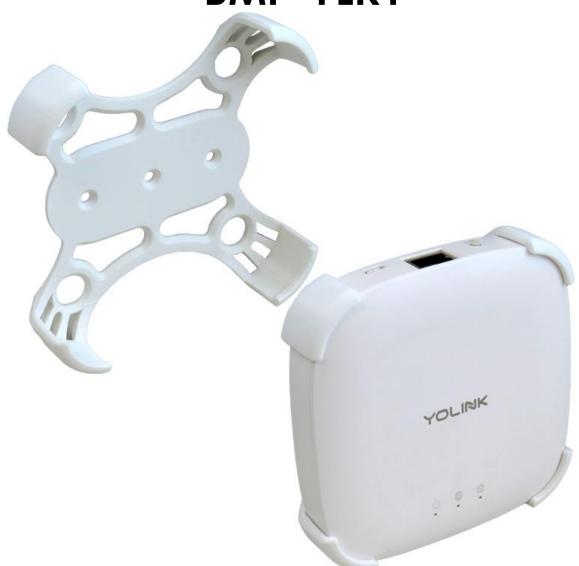

# **BMP-YLK1**

# **Installation Guide**

**Product Note:** The YoLink® Hub is currently available in two sizes. This mount is specifically designed for the YoLink® Hub measuring **4.33" x 4.33"** square. It will not work with the smaller YoLink® Hub which measures **3.38" x 3.38"** square. Please check the size of your YoLink® Hub before ordering to insure proper fit.

#### **BMP-YLK1** Installation Guide

The BMP-YLK1 can be directly mounted to the inside of a network equipment cabinet using the included double-sided tape. For wall mounting, wall anchors and screws are also provided.