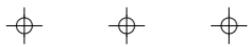

## **Drill Template for Mounting Holes**

### **Printing Instructions**

Print onto 8-1/2" x 11" paper. Select "Actual Size" or "100% Scale" when printing.