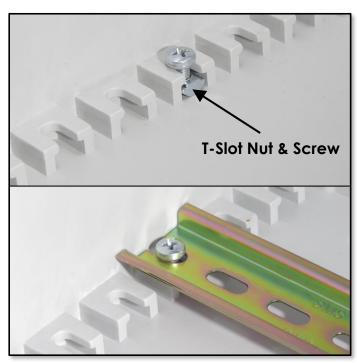

## Mounting the DIN Rails

- Slide the included T-Slot Nuts into the desired locations on both sides of the enclosure.
- 2. Secure the DIN Rails using the supplied screws as shown.

Altelix LLC USA: 866-660-WIFI (9434) International: +1 561-660-9434 sales@altelix.com www.altelix.com
Copyright (C) 2017 Altelix LLC. All rights reserved. Altelix and the Altelix logo are Trademarks and/or Registered Trademarks of Altelix LLC.