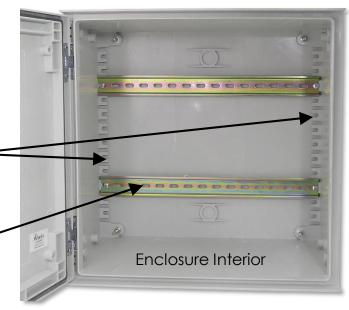

## NFC Series DIN Rail Installation Guide

The NFC Series Enclosures feature an integral T-Slot Nut mounting system molded into the interior of the enclosure. The included DIN rails can be mounted easily in any of the locations.

## Mounting the DIN Rails

- Slide the included T-Slot Nuts into the desired locations on both sides of the enclosure.
- 2. Secure the DIN Rails using the supplied screws as shown.

Altelix LLC USA: 866-660-WIFI (9434) International: +1 561-660-9434 sales@altelix.com www.altelix.com
Copyright (C) 2017 Altelix LLC. All rights reserved. Altelix and the Altelix logo are Trademarks and/or Registered Trademarks of Altelix LLC.